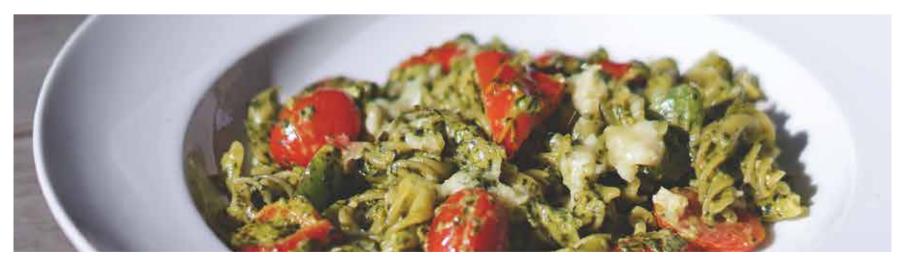

# PASTA DIY

#### **CRAFT YOUR OWN PASTA \*IDR 119++**

#### From a selection of Pasta:

• Pasta: Spaghetti | Fettuccini | Fusilli| Penne 🗫 🕒 Pair with your favorite Sauce:

• Sauce : Meat bolognaise | Napolitana | Carbonara | Aglio olio | Pesto 🖨 🕲 🧷 🐵