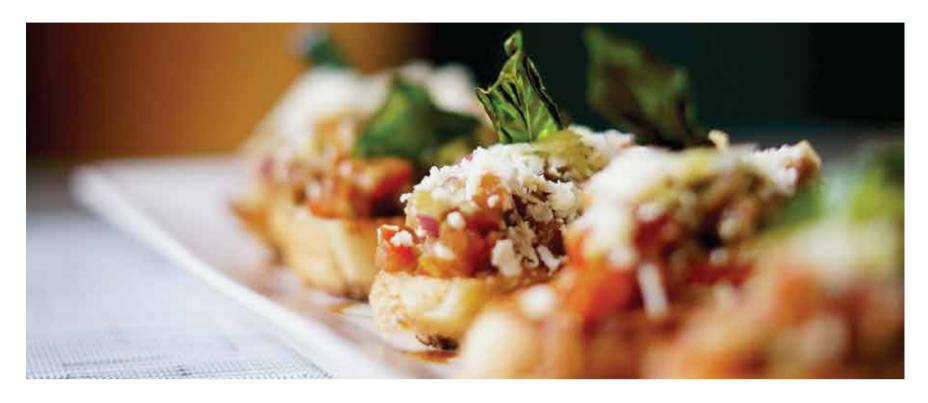

# **TOMATO** BRUSCHETTA • A A

French baguette topped with balsamic tomato, parmesan cheese, basil oil, fried basil leave and drizzled with balsamic glaze. \*IDR 129++