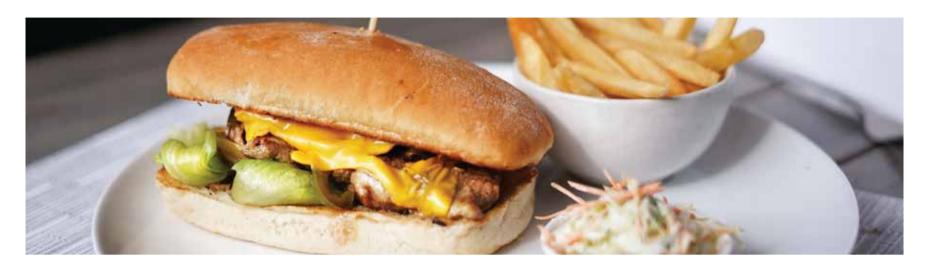

## CHEESE BURGER & ®

Two thick slices of cheddar cheese melted on our 200g fresh house-made beef burger, served with leaf lettuce, vine-ripened tomato and red onion. \*IDR 169++

# BBQ BACON CHEESE BURGER 🖹 🖘

200g house-made beef burger, seasoned and seared with a signature spice blend, topped with house-made barbecue sauce, crispy shoestring onions, cheddar cheese, smoked pork bacon\*, leaf lettuce and vine-ripened tomato. \*IDR 189++

# **DOUBLE DECKER** CHEESEBURGER & @

400g of two house-made beef patties with American cheese, mayonnaise, leaf lettuce, vine-ripened tomato and red onion. \*IDR 259++

# LEGENDARY BURGER A

200g house-made beef burger, with smoked Pork bacon\*, cheddar cheese, crispy onion ring, leaf lettuce and vine-ripened tomato, served with steak sauce on the side. \*IDR 199++

VEGGIE BURGER