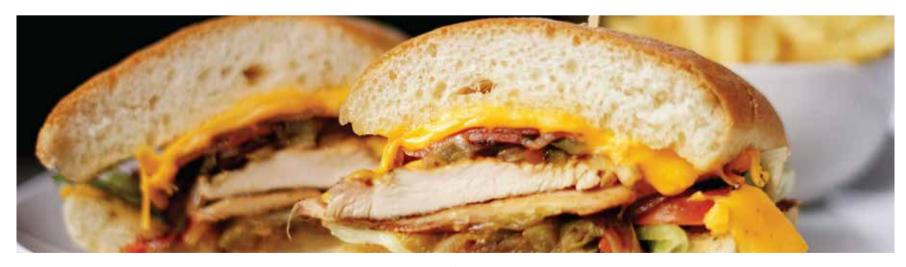

#### CALIFORNIA CLUB SANDWICH A

Grilled chicken breast, sliced and served with smoked bacon, cheddar cheese, sautéed onion and bell pepper, vine-ripened tomato, leaf lettuce and mayonnaise on toasted ciabatta bun. \*IDR 129++

# STEAK SANDWICH & ®

Grilled 150g of sirloin steak, sautéed onion and bell pepper, cheddar cheese, vine-ripened tomato, leaf lettuce and mayonnaise on toasted ciabatta bun. \*IDR 219++

\*ALL PRICE ARE IN THOUSAND INDONESIAN RUPIAH & SUBJECT TO 21% TAX & SERVICE CHARGE PLEASE LET US KNOW IF YOU HAVE ANY DIETARY REQUIREMENTS OR FOOD ALLERGIES