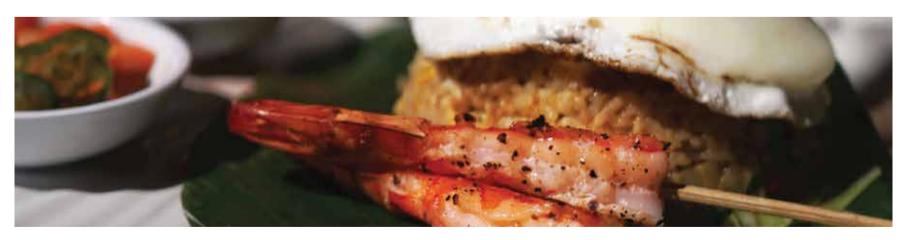

#### SIGNATURE SELECTION OF NASI GORENG

All Nasi Goreng dishes are served with Indonesian pickle, fried egg, tempe, tofu, sambal and shrimp crackers.

- Yudistira Nasi Goreng (Kampung) 🕲 🥒 🐵 Traditional village-style fried rice with vegetables, eggs, local spices, crispy shallots, salted egg and sambal. \*IDR 169++
- Bima Nasi Goreng (Chicken) 🕲 🕾 Chicken fried rice seasoned with aromatic spices, accompanied by a chicken satay skewer. \*IDB 169++
- Seafood fried rice flavored with prawns, squid, fish, mixed vegetables and our special seasoning. \*IDR 199++
- Nakula Nasi Goreng (Mixed Sausage) 🕲 🐵 A savory mix of stir fried rice and mixed chicken & beef sausage, seasoned with aromatic spices. \*IDR 179++
- Sadewa Nasi Goreng (Vegetarian) 🗫 🕲 🐵 A savory mix of stir fried rice with mixed vegetables, seasoned with aromatic spices. \*IDR 159++