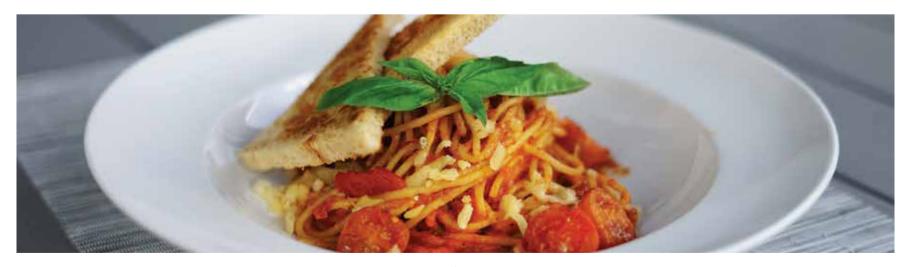

# PASTA DIY

#### **CRAFT YOUR OWN PASTA \*IDR 119++**

#### From a selection of Pasta:

• Pasta: Spaghetti | Fettuccini | Fusilli| Penne 🗫 🕒 Pair with your favorite Sauce:

• Sauce : Meat bolognaise | Napolitana | Carbonara | Aglio olio | Pesto 🖨 🕲 🧷 🐵