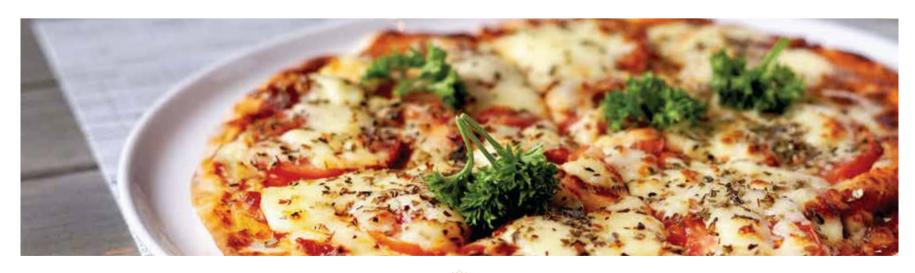

#### MARGHERITA PIZZA 🗫 🗎 🐵

Homemade pizza dough, pizza sauce topped with mozzarella cheese, dry oregano, and basil leaf. \*IDR 139++