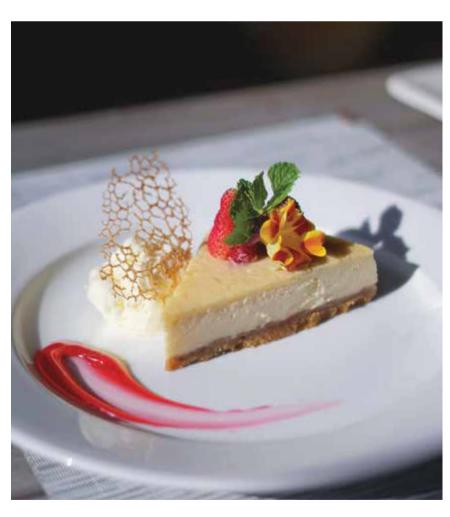

# **NEW YORK** CHEESECAKE A

Rich and creamy NY-style cheesecake served with a fresh strawberry sauce.

\*IDR 99 ++