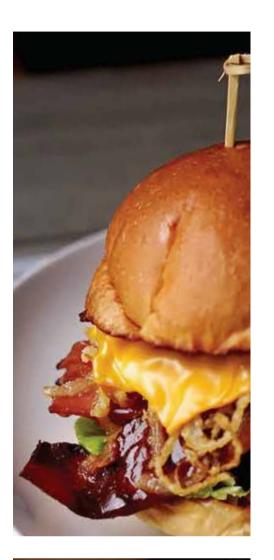

# BBQ BACON CHEESE BURGER 🖹 🖘

200g house-made beef burger, seasoned and seared with a signature spice blend, topped with house-made barbecue sauce, crispy shoestring onions, cheddar cheese, smoked pork bacon\*, leaf lettuce and vine-ripened tomato. \*IDR 189++