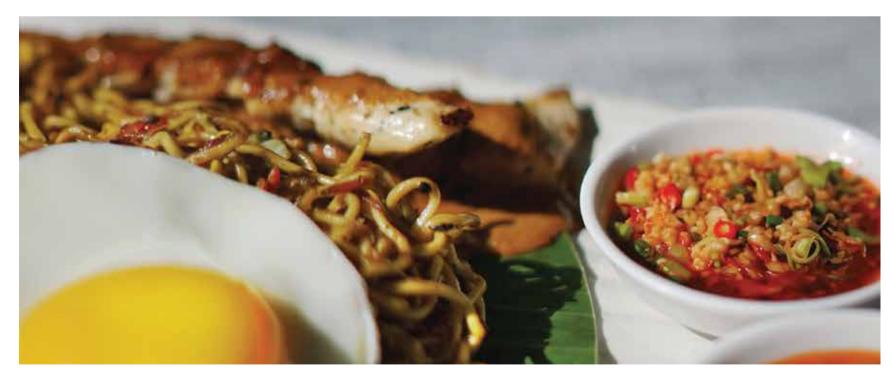

#### SIGNATURE SELECTION OF MIE GORENG

All Mie goreng are served with a sunny-side-up egg, Indonesian pickle and prawn crackers. Each features our local stir fried fresh noodles with a choice of:

- Seafood Mie Goreng 🚇 Stir-fried fresh noodles with prawns, squid, fish, mixed vegetables and our special seasoning. \*IDR 169++
- Chicken Mie Goreng (A) Stir fried fresh noodles with chicken, mixed vegetables and our special seasoning. \*IDR 169++
- Grilled Sirloin Beef Mie Goreng Stir fried fresh noodles with 150g of sliced sirloin, mixed vegetables and seasoning. \*IDR 189++
- Prawn Mie Goreng 🛞 Stir fried fresh noodles with 150g of prawns, mixed vegetables and seasoning. \*IDR 159++
- Vegetarian Mie Goreng 📞 🕾 stir-fried fresh noodles with a mixed of fresh vegetables and seasoning. \*IDR 159++