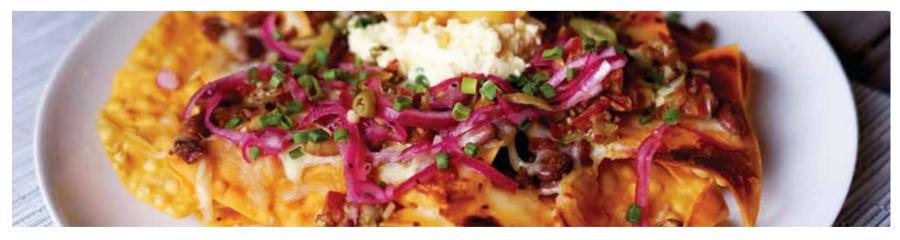

#### LOADED NACHOS ...

Crisp tortilla chips layered with 🚳 🗷 🕮 ranch-style beans and a blend of four cheeses, topped with fresh pico de gallo, spicy jalapeños, pickled red onions, melted mozzarella cheese, and green onions. Served with a dollop of sour cream. \*IDR 119++