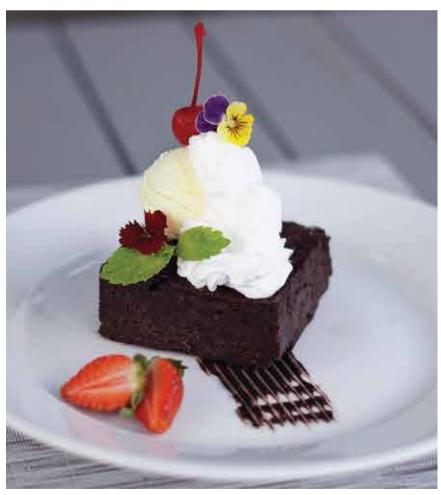

# **HOT FUDGE** BROWNIE & & &

Warm chocolate brownie topped with vanilla ice cream, hot fudge, chopped walnuts, chocolate sprinkles, fresh whipped cream and a cherry.

\*IDR 79++