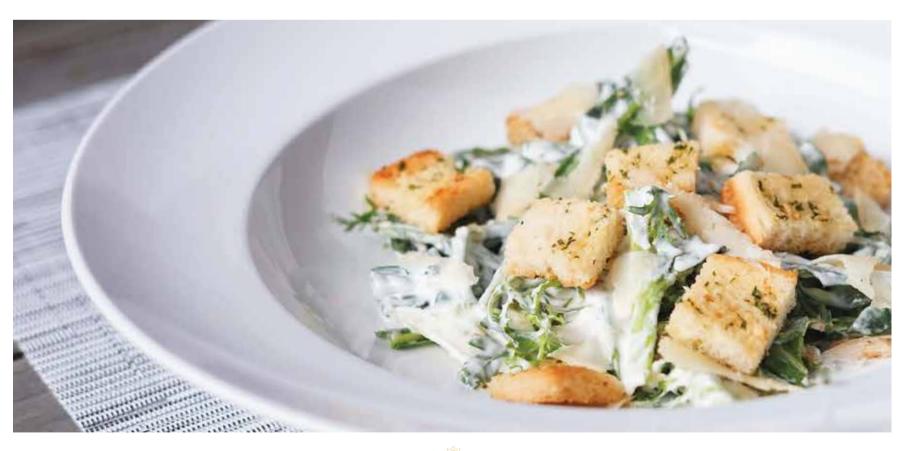

## 

Fresh romaine tossed in a classic Caesar dressing, topped with parmesan crisps, croutons and shaved parmesan cheese. \*IDR 99++