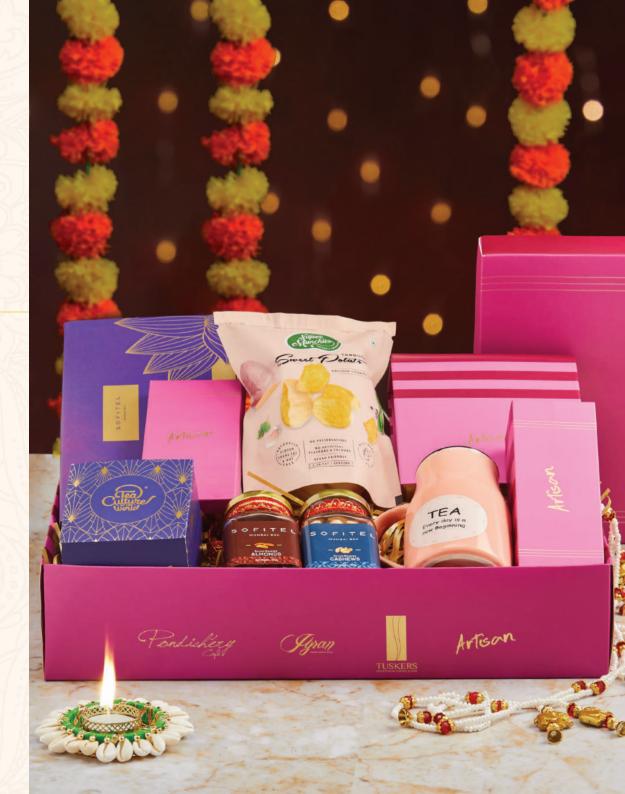

# Muse de Diwali Case

The Muse de Diwali Case reflects the inspiration drawn from Diwali's rich traditions. Housed within a festive leather trunk, it offers a treasure trove of gourmet delights and spirits. This hamper embodies the festival's essence, inspiring moments of joy and celebration in the spirit of Diwali.

#### Muse de Diwali Case

Artisan Chocolate Box (9 Pieces) Artisan Assorted Macaron (5 Pieces) Artisan Handcrafted Mithai (6 Pieces) Coffee Co. Southern Estate Coffee Premium Iced Tea Go Nuts Premium Almonds Go Nuts Premium Cashews Super Munchies Premium Chips Gourmet Popcorn by 4700 BC Miniature Vodka Absolut Blue Miniature Whisky Ballantine's Finest Home Décor Festive Toran Home Décor Festive Diya Themed Mug

INR 7750/-