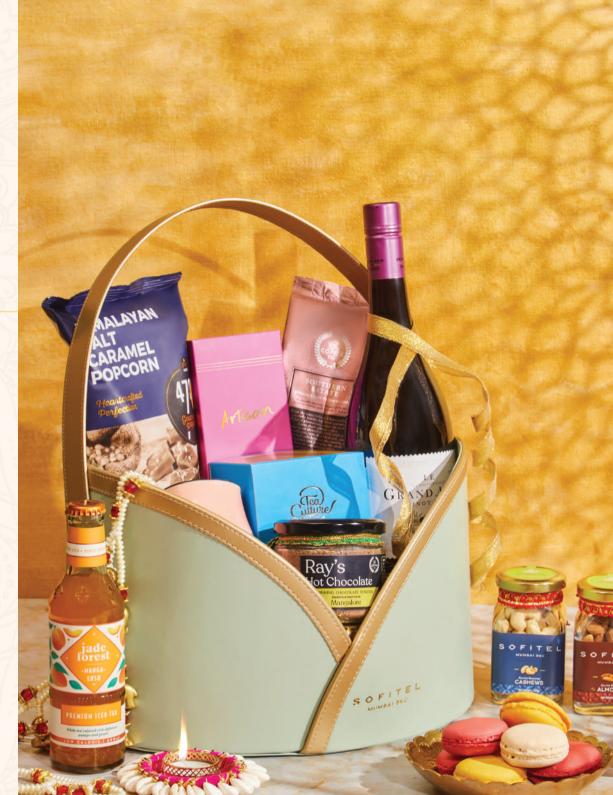

## Diwali *Triomphe* Basket

The Diwali Triomphe Basket signifies triumph and victory, just as 'Triomphe' suggests. This basket is filled with gourmet delights, fine teas, luxurious chocolates, and a carefully selected bottle of imported red wine, all nestled within. It captures the essence of Diwali's success in bringing joy and togetherness to every celebration.

# Diwali Triomphe Basket

Artisan Chocolate Bar Artisan Assorted Macaron (5 Pieces) Artisan Handcrafted Mithai (6 Pieces) Coffee Co. Hot Chocolate Powder Coffee Co. Morning Dew Coffee Premium Iced Tea TCW Exquisite (10 Tea Sachets) Go Nuts Premium Almonds Go Nuts Premium Cashews Gourmet Popcorn by 4700 BC Imported Red Wine Bottle Home Décor Festive Toran Home Décor Festive Diya Themed Mug

INR 8750/-