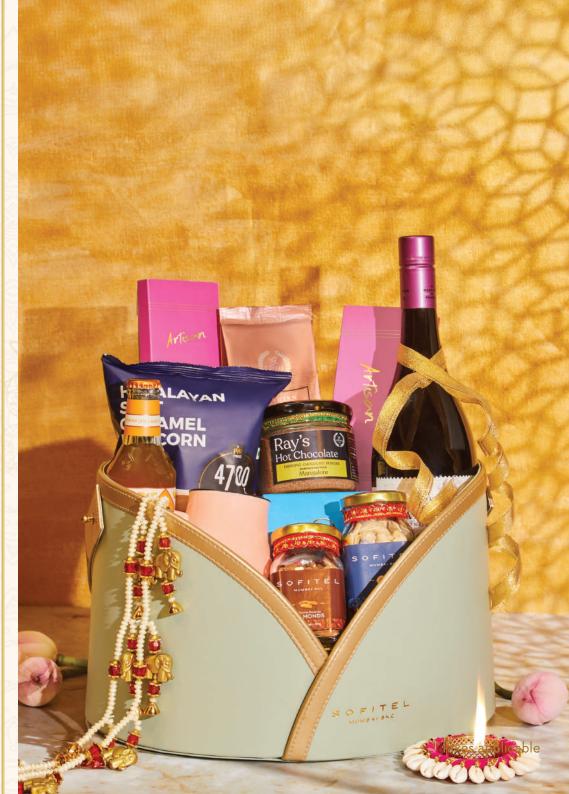

## Diwali *Triomphe* Basket

The Diwali Triomphe Basket signifies triumph and victory, just as 'Triomphe' suggests. This basket is filled with gourmet delights, fine teas, luxurious chocolates, and a carefully selected bottle of imported red wine, all nestled within. It captures the essence of Diwali's success in bringing joy and togetherness to every celebration.

# Diwali Triomphe Basket

Artisan Chocolate Bar Artisan Assorted Macaron (5 Pieces) Artisan Handcrafted Mithai (6 Pieces) Coffee Co. Hot Chocolate Powder Coffee Co. Morning Dew Coffee Premium Iced Tea TCW Exquisite (10 Tea Sachets) Go Nuts Premium Almonds Go Nuts Premium Cashews Gourmet Popcorn by 4700 BC Imported Red Wine Bottle Home Décor Festive Toran Home Décor Festive Diya Themed Mug

INR 8750/-