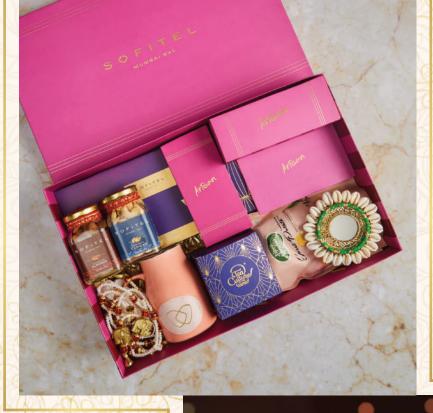

## *Luxe* Diwali Hamper

The Luxe Diwali Hamper is a true embodiment of luxury and opulence. It boasts artisan chocolates, delectable macarons, and other gourmet delights, all elegantly presented for your Diwali celebration. It's a lavish choice that promises a celebration filled with grandeur and sophistication.

#### *Lure* Diwali Hamper

Artisan Chocolate Bar Artisan Chocolate Box (9 Pieces) Artisan Assorted Macaron (5 Pieces) Artisan Handcrafted Mithai (18 Pieces) TCW Exquisite (10 Tea Sachets) Go Nuts Premium Almonds Go Nuts Premium Cashews Super Munchies Premium Chips Home Décor Festive Toran Home Décor Festive Diya Themed Mug

INR 4750/-