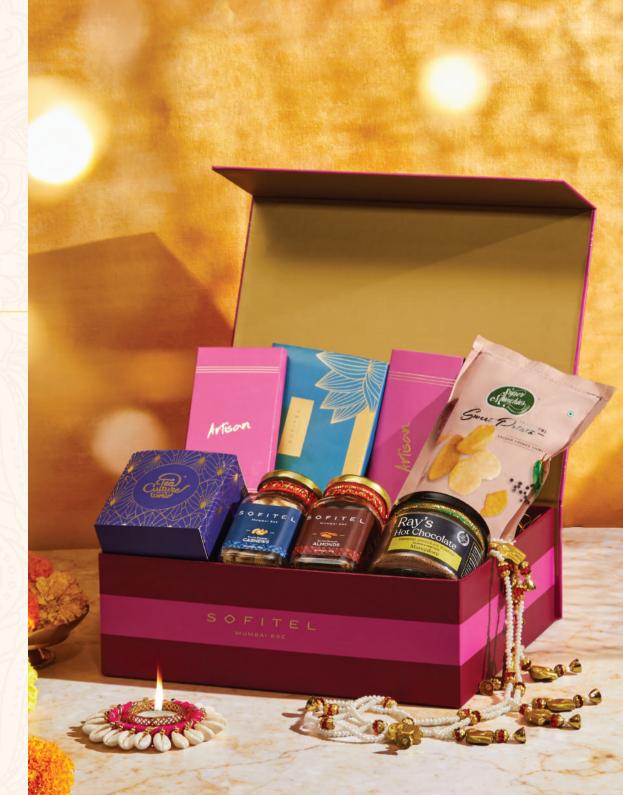

### Diwali Splendeur Box

Our Diwali Splendeur Box lives up to its name by bringing forth the splendor of the festival. This curated hamper is a treasure trove of exquisite artisan mithai, gourmet chocolates, and premium snacks, all elegantly presented. It radiates the brilliance of Diwali, making it the perfect corporate gift for a luminous celebration.

#### Diwali *Splendeur* Box

Artisan Chocolate Bar Artisan Assorted Macaron (5 Pieces) Artisan Handcrafted Mithai (6 Pieces) Coffee Co. Hot Chocolate Powder TCW Exquisite (10 Tea Sachets) Go Nuts Premium Almonds Go Nuts Premium Cashews Super Munchies Premium Chips Home Décor Festive Toran Home Décor Festive Diya

INR 3750/-

saurabh.juyal@sofitel.com Email: richard.almeida@sofitel.com h6451-fb5@sofitel.com

> Call: +918928293878 +91 97691 17976 +91 91673 91130

🄰 @sofitelmumbaibkc

MUMBAI BKC