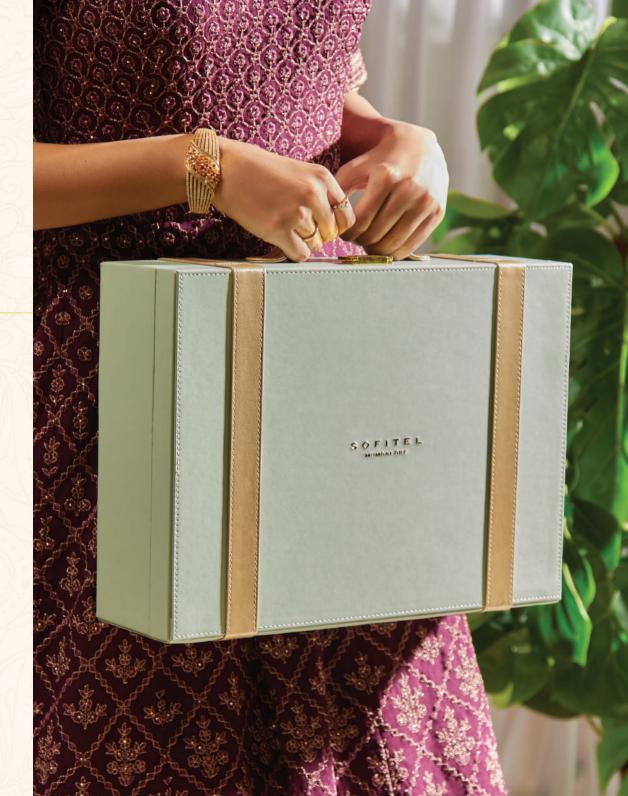

## Diwali *Triomphe* Basket

The Diwali Triomphe Basket signifies triumph and victory, just as 'Triomphe' suggests. This basket is filled with gourmet delights, fine teas, luxurious chocolates, and a carefully selected bottle of imported red wine, all nestled within. It captures the essence of Diwali's success in bringing joy and togetherness to every celebration.

# Diwali Triomphe Basket

Artisan Chocolate Bar Artisan Assorted Macaron (5 Pieces) Artisan Handcrafted Mithai (6 Pieces) Coffee Co. Hot Chocolate Powder Coffee Co. Morning Dew Coffee Premium Iced Tea TCW Exquisite (10 Tea Sachets) Go Nuts Premium Almonds Go Nuts Premium Cashews Gourmet Popcorn by 4700 BC Imported Red Wine Bottle Home Décor Festive Toran Home Décor Festive Diya Themed Mug

INR 8750/-