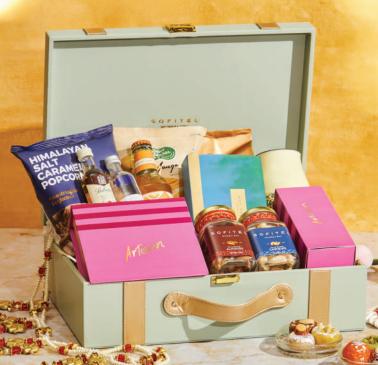

## Diwali *Triomphe* Basket

The Diwali Triomphe Basket signifies triumph and victory, just as 'Triomphe' suggests. This basket is filled with gourmet delights, fine teas, luxurious chocolates, and a carefully selected bottle of imported red wine, all nestled within. It captures the essence of Diwali's success in bringing joy and togetherness to every celebration.

# Diwali Triomphe Basket

Artisan Chocolate Bar Artisan Assorted Macaron (5 Pieces) Artisan Handcrafted Mithai (6 Pieces) Coffee Co. Hot Chocolate Powder Coffee Co. Morning Dew Coffee Premium Iced Tea TCW Exquisite (10 Tea Sachets) Go Nuts Premium Almonds Go Nuts Premium Cashews Gourmet Popcorn by 4700 BC Imported Red Wine Bottle Home Décor Festive Toran Home Décor Festive Diya Themed Mug

INR 8750/-