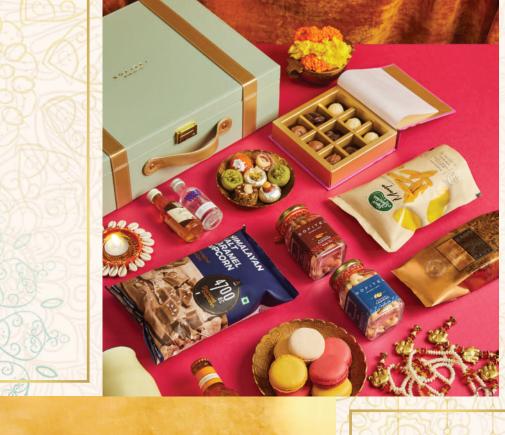

## Diwali *Triomphe* Basket

The Diwali Triomphe Basket signifies triumph and victory, just as 'Triomphe' suggests. This basket is filled with gourmet delights, fine teas, luxurious chocolates, and a carefully selected bottle of imported red wine, all nestled within. It captures the essence of Diwali's success in bringing joy and togetherness to every celebration.

# Diwali Triomphe Basket

Artisan Chocolate Bar Artisan Assorted Macaron (5 Pieces) Artisan Handcrafted Mithai (6 Pieces) Coffee Co. Hot Chocolate Powder Coffee Co. Morning Dew Coffee Premium Iced Tea TCW Exquisite (10 Tea Sachets) Go Nuts Premium Almonds Go Nuts Premium Cashews Gourmet Popcorn by 4700 BC Imported Red Wine Bottle Home Décor Festive Toran Home Décor Festive Diya Themed Mug

INR 8750/-