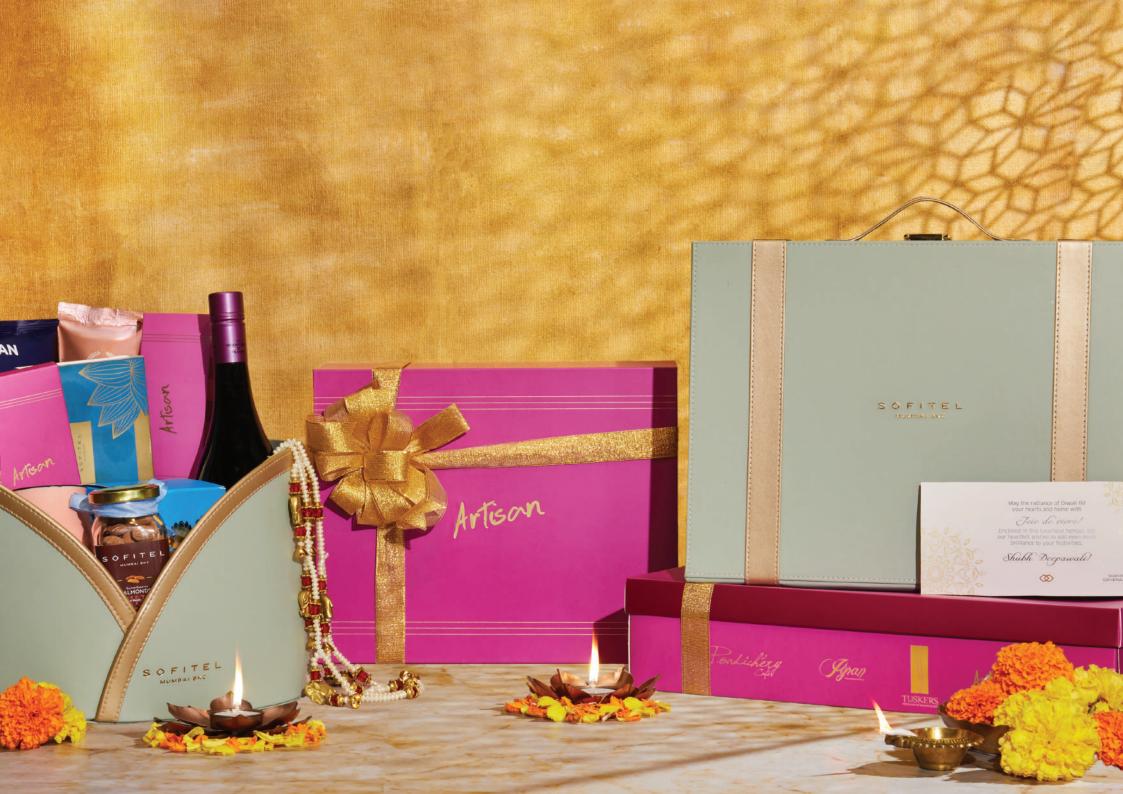

## Diwali *Triomphe* Basket

The Diwali Triomphe Basket signifies triumph and victory, just as 'Triomphe' suggests. This basket is filled with gourmet delights, fine teas, luxurious chocolates, and a carefully selected bottle of imported red wine, all nestled within. It captures the essence of Diwali's success in bringing joy and togetherness to every celebration.

# Diwali Triomphe Basket

Artisan Chocolate Bar Artisan Assorted Macaron (5 Pieces) Artisan Handcrafted Mithai (6 Pieces) Coffee Co. Hot Chocolate Powder Coffee Co. Morning Dew Coffee Premium Iced Tea TCW Exquisite (10 Tea Sachets) Go Nuts Premium Almonds Go Nuts Premium Cashews Gourmet Popcorn by 4700 BC Imported Red Wine Bottle Home Décor Festive Toran Home Décor Festive Diya Themed Mug

INR 8750/-