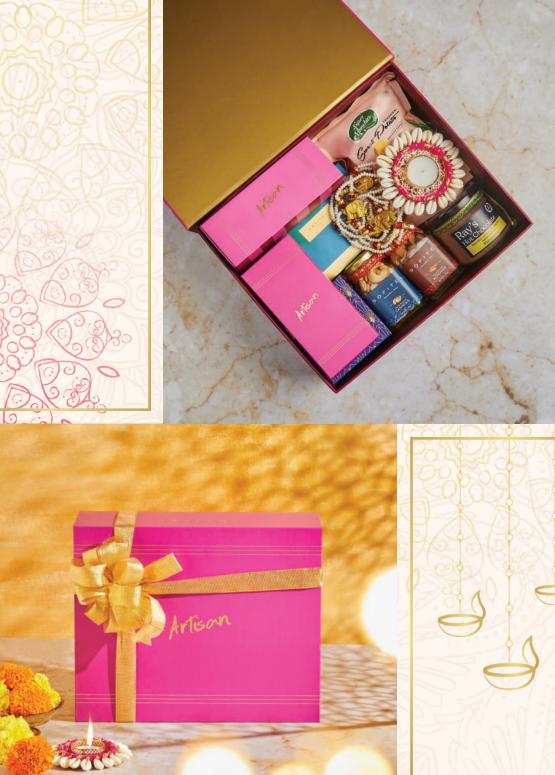

### Diwali Splendeur Box

Our Diwali Splendeur Box lives up to its name by bringing forth the splendor of the festival. This curated hamper is a treasure trove of exquisite artisan mithai, gourmet chocolates, and premium snacks, all elegantly presented. It radiates the brilliance of Diwali, making it the perfect corporate gift for a luminous celebration.

#### Diwali *Splendeur* Box

Artisan Chocolate Bar Artisan Assorted Macaron (5 Pieces) Artisan Handcrafted Mithai (6 Pieces) Coffee Co. Hot Chocolate Powder TCW Exquisite (10 Tea Sachets) Go Nuts Premium Almonds Go Nuts Premium Cashews Super Munchies Premium Chips Home Décor Festive Toran Home Décor Festive Diya

INR 3750/-

saurabh.juyal@sofitel.com Email: richard.almeida@sofitel.com h6451-fb5@sofitel.com

> Call: +918928293878 +91 97691 17976 +91 91673 91130

🄰 @sofitelmumbaibkc

MUMBAI BKC